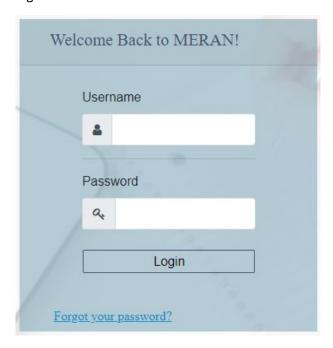

# Sign in

- ➤ Press <u>Login</u> so you can access your Account.
- Write your information to sign in:
  - If you have a KSU email use your KSU (email and password)
  - If you do not have a KSU email use your ID\Iqama as username and the password that you entered while registration