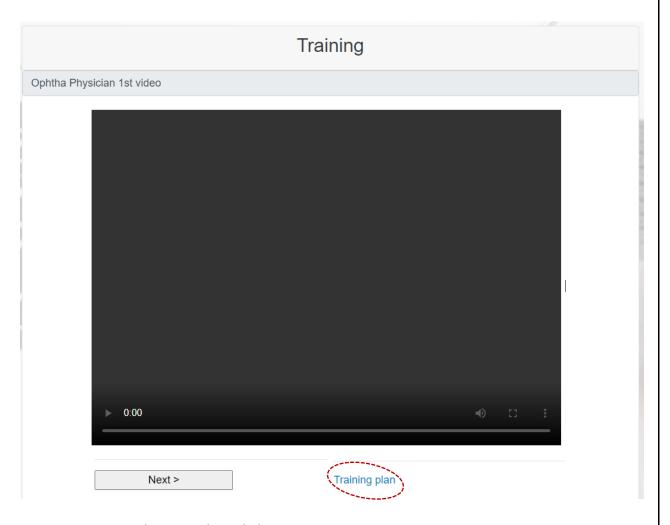

As soon as your **eSiHi** request status "APPROVED" you can start your course any time you want.

> Before you start you can have your **Training Plan** document you will find it at the bottom.

- ➤ Press <u>NEXT</u> to go to the next video in below page.
- > As soon as you finish your videos and you get the massage the course completed.