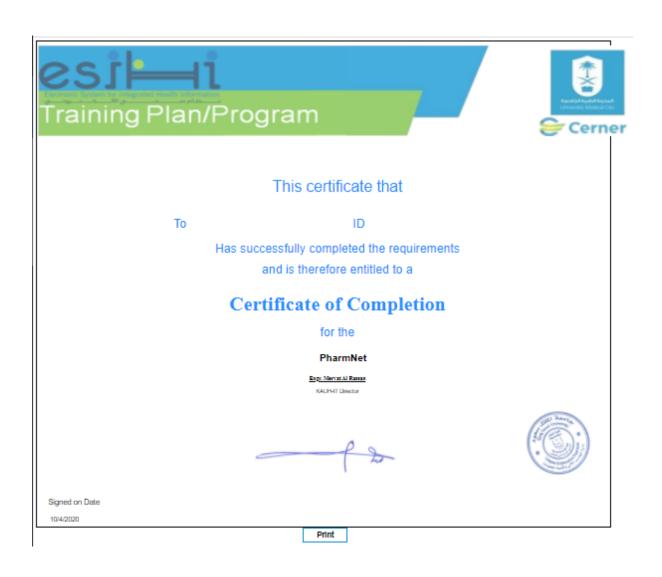

# My Results

➤ Go to the side page and press Exams & Result you will see your done exam details in Result tab.

- > If you want to print your certificate from Online Just Press **Print** button.
- ➤ An example of QSP & eSiHi Certificates: