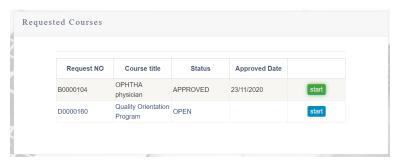

#### Note:

You will receive your request number by SMS to your mobile number in the request.

You can check your request and track by visiting **Requested Courses** in the side menu. So you can see the status for your request as below and press **Select** to start your training video (the select button is enable once s status be "APPROVED").

As soon as your **eSiHi** request status "APPROVED" you can start your course any time you want.

> Before you start you can have your **Training Plan** document you will find it at the bottom.

- ➤ Press <u>NEXT</u> to go to the next video in below page.
- > As soon as you finish your videos and you get the massage the course completed.