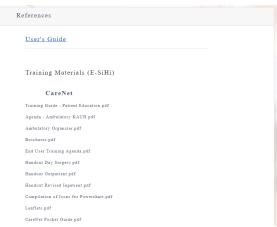

#### Note:

- Make sure you close all any brawoses and online pages before you start the Exam.
- You can also reopen the course materiel any time you want before and after the exam.
- Before take your exam, please check references page to check if there is any attached you need to see.