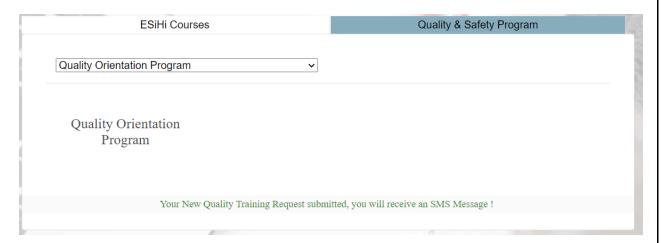

> The process for the QSP will be the same

Press Request to send it and wait at least one day. To accept your request from our team. For quality request, it will have approved once you request it then you can start the course immediately.

#### Note:

You will receive your request number by SMS to your mobile number in the request.

You can check your request and track by visiting **Requested Courses** in the side menu. So you can see the status for your request as below and press **Select** to start your training video (the select button is enable once s status be "APPROVED").