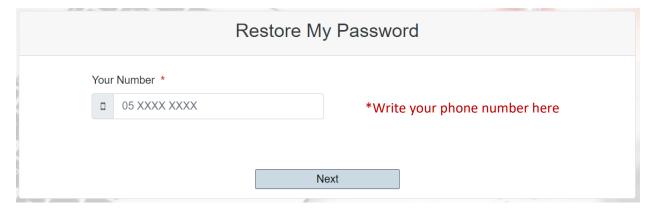

# Forgot your Password

- Press Forgot your password
- > The below page will show

You will receive verification code via phone number.

> After entered the verification code, you will be able to enter your new password as below.