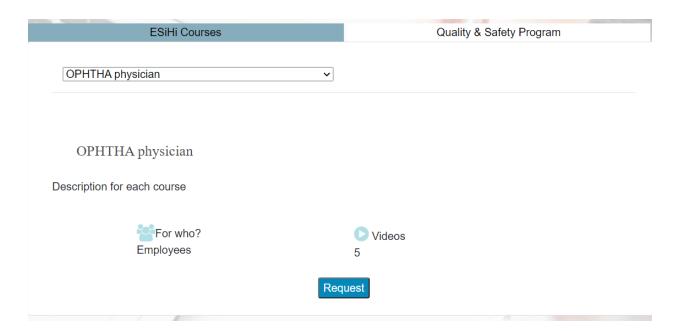

## Request course

Press Request New Courses in side menu to go to requested page as below

> The system has two category of programs (QSP & eSiHi) . For eSiHi request page you able to see all course under eSiHi and request which you

> The process for the QSP will be the same

Press Request to send it and wait at least one day. To accept your request from our team. For quality request, it will have approved once you request it then you can start the course immediately.