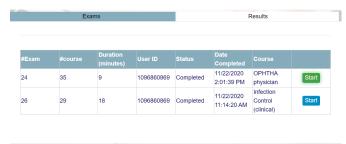

## Exam

Go to the link in <u>Exams & Result</u> and you can see the page show you your completed courses to take your Exam as below.

> Press **Start** to take your exam and make sure that you are ready for the Exam. You cannot retake the exam again.