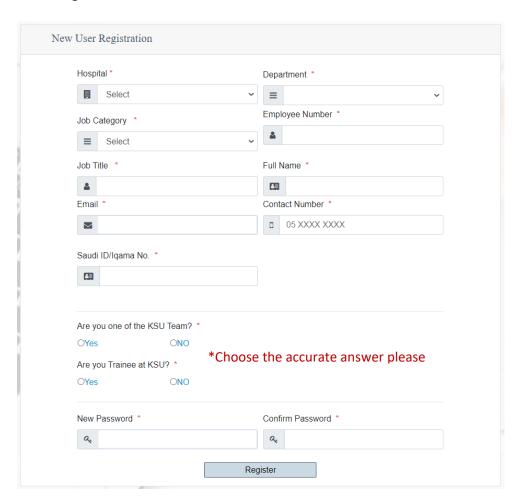

## Create an Account

> Press Registration to register for those who do not have a KSU email.

#### Note:

Your ID will be your Username for Login.

Press Register button when you finish