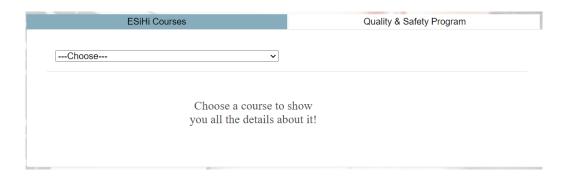

## Request course

Press Request New Courses in side menu to go to requested page as below

> The system has two category of programs (QSP & eSiHi) . For eSiHi request page you able to see all course under eSiHi and request which you