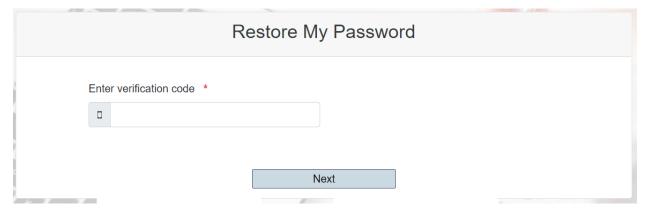

# Forgot your Password

- Press Forgot your password
- > The below page will show

You will receive verification code via phone number.

> After entered the verification code, you will be able to enter your new password as below.