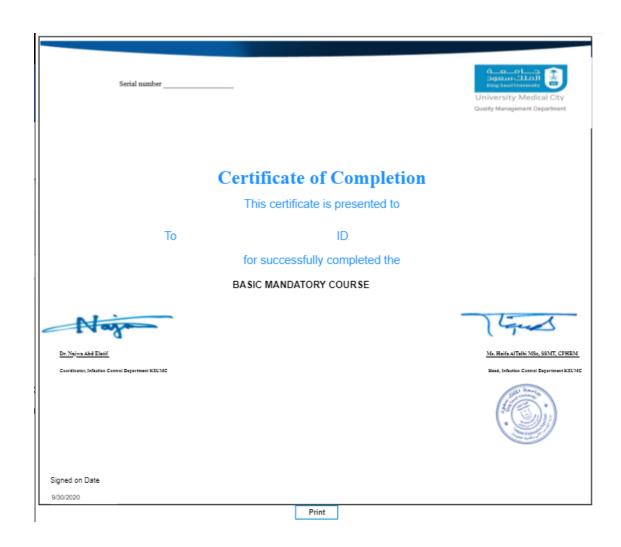

# My Results

➤ Go to the side page and press Exams & Result you will see your done exam details in Result tab.

- > If you want to print your certificate from Online Just Press **Print** button.
- ➤ An example of QSP & eSiHi Certificates:

#### THIS CERTIFICATE IS PRESENTED TO

NAME:

ID:

For successfully attended and passed the written exam during Infection Control Department Educational Program

#### BASIC MANDATORY COURSE

Issued on 11/22/2020 with a passing score 17 from 18
Riyadh, Saudi Arabia

VALID UNTIL: 11/22/2021

Awareness, Knowledge, and Competence are the keys... Infection Control starts with you