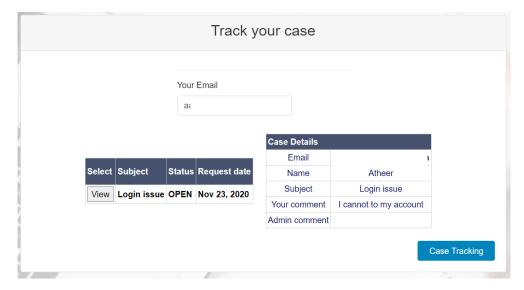

# **Tracking your Case**

To track your Case, go to Contact Us page and enter your email. To view our Replay to you.

After you Press **Case Tracking** button you case detail will show as below.

You can see the administrator replay for you if available. And read the comments.