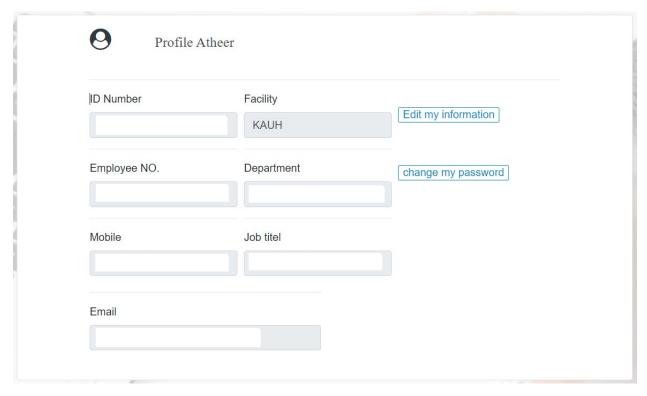

## **User Information**

➤ Press <u>User Profile</u> to view your details or Edit Your Details as below:

After you Press Edit and edit your information the changing will be save.