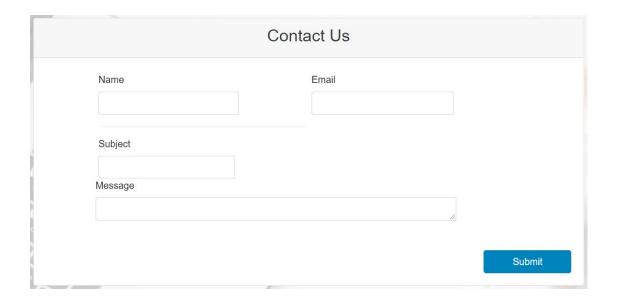

## **Contact Us**

- > If you have any comment about the website or any issue you want to contact the website team.
- ➤ Visit the Contact Us page and open a Case for you.
- > From the page below explain your issue for us. Fill all your correct information and **submit**.