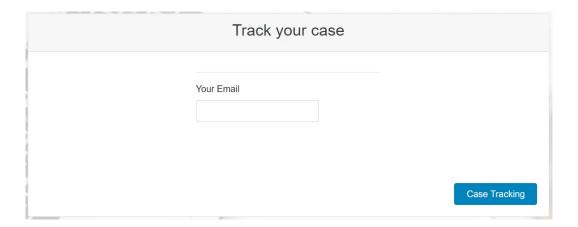

# **Tracking your Case**

To track your Case, go to Contact Us page and enter your email. To view our Replay to you.

After you Press **Case Tracking** button you case detail will show as below.

You can see the administrator replay for you if available. And read the comments.