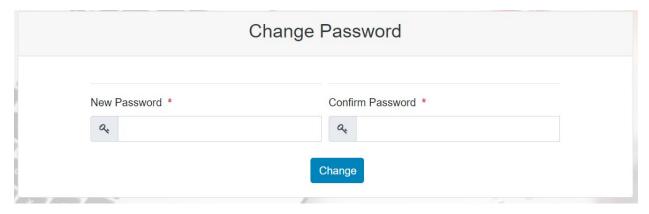

# Forgot your Password

- Press Forgot your password
- > The below page will show

You will receive verification code via phone number.

> After entered the verification code, you will be able to enter your new password as below.

#### Note:

Make sure they are matching in to box, contain at least 8 characters, including UPPER/lowercase, numbers and special character, at least one uppercase letter, one lower letter, one number and one special character.