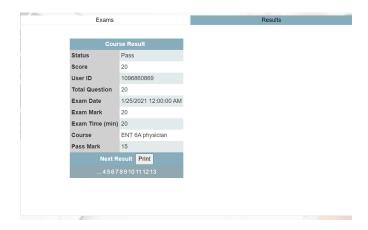

# My Results

➤ Go to the side page and press Exams & Result you will see your done exam details in Result tab.

- > If you want to print your certificate from Online Just Press **Print** button.
- ➤ An example of QSP & eSiHi Certificates: